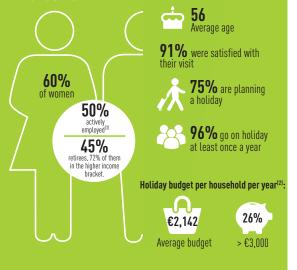

# Visitors (1)

19,709 fans

www.destinations-nature.com: **80.192** unique visitors in February / March 2018.

THE event for **outdoor activities**. HIKING. NORDIC WALKING, TRAIL RUNNING, TREKKING, CYCLING